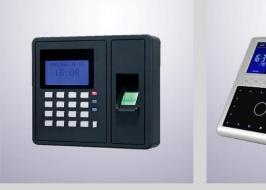

## **Safety and Security is Priceless**

GAR-105A - Card & Password Access \$\$450 F7 - Fingerprint & Password Access S\$750

MB700 - Face & Fingerprint Access S\$950

Biosense II - Fingerprint & Password Access \$\$1,350 iFace 302 - Face & Fingerprint Access

S\$1,000