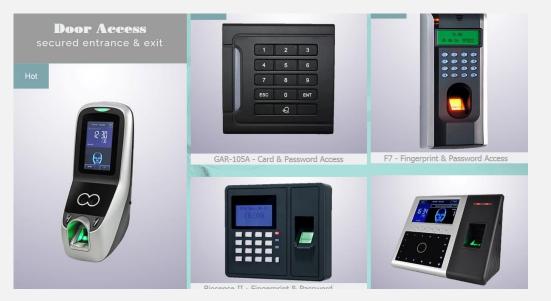

## **Safety and Security is Priceless**

GAR-105A - Card & Password Access \$\$450 F7 - Fingerprint & Password Access S\$750

MB700 - Face & Fingerprint Access S\$950

Biosense II - Fingerprint & Password Access \$\$1,350 iFace 302 - Face & Fingerprint Access