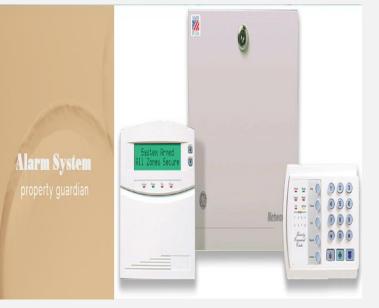

## We are able to provide you with the following:

- Access Card systems and Biometrics systems
- CCTV Design and Installation
- Remote vedeo surveillance and Barrier systems
- Carpark / Cash Card / EPS System
- Guard Tour System
- Pedestrian Gate / Flap Gate
- Audio / Video Intercom System
- Public Address System
- Security Intrusion Alarm System
- Vehicle Barriers
- Customized Systems, Maintenance and Upgrading of existing Systems
- Building Electrical works