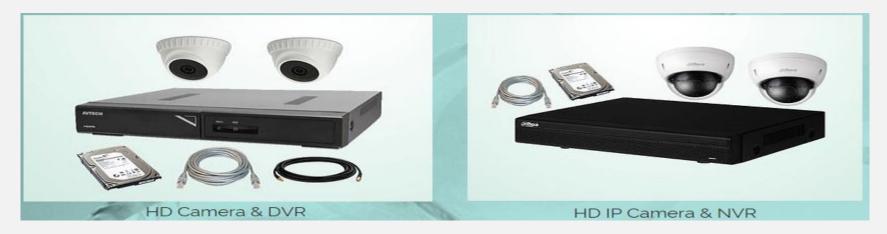

## We are able to provide you with the following:

- Access Card systems and Biometrics systems
- CCTV Design and Installation
- Remote vedeo surveillance and Barrier systems
- Carpark / Cash Card / EPS System
- Guard Tour System
- Pedestrian Gate / Flap Gate
- Audio / Video Intercom System
- Public Address System
- Security Intrusion Alarm System
- Vehicle Barriers
- Customized Systems, Maintenance and Upgrading of existing Systems
- Building Electrical works