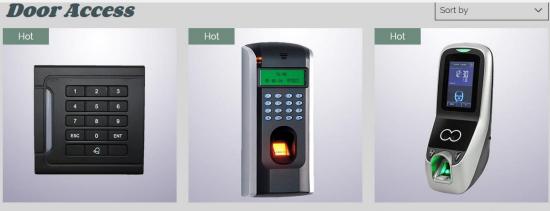

## **Safety and Security is Priceless**

GAR-105A - Card & Password Access \$\$450 F7 - Fingerprint & Password Access S\$750

MB700 - Face & Fingerprint Access S\$950

Biosense II - Fingerprint & Password Access \$\$1,350 iFace 302 - Face & Fingerprint Access

S\$1,000