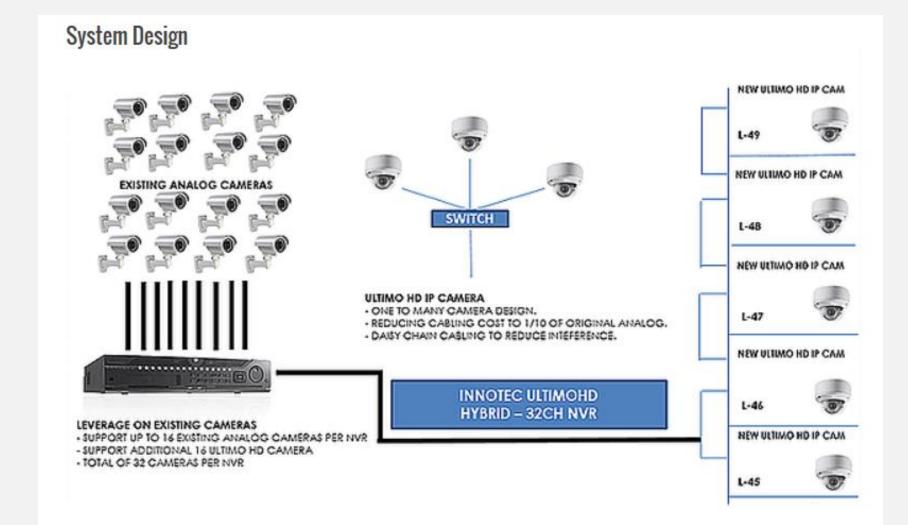

## We are able to provide you with the following:

- Access Card systems and Biometrics systems
- CCTV Design and Installation
- Remote vedeo surveillance and Barrier systems
- Carpark / Cash Card / EPS System
- Guard Tour System
- Pedestrian Gate / Flap Gate
- Audio / Video Intercom System
- Public Address System
- Security Intrusion Alarm System
- Vehicle Barriers
- Customized Systems, Maintenance and Upgrading of existing Systems
- Building Electrical works